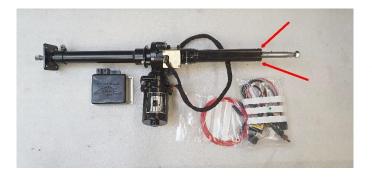

## **Toyota Land Cruiser FJ-55**

Check first the year of manufacture and select the correct product name of the EZ-unit.

## Toyota Land Cruiser FJ-55 built until 1973

-> product name of EZ-unit =

Toyota Land Cruiser FJ-55 >73 LHD or RHD

## Toyota Land Cruiser FJ-55 built from 1973

-> product name of EZ-unit =

**Toyota Land Cruiser FJ-55 73> LHD or RHD** 

| The product name of EZ-unit you want to order: |  |
|------------------------------------------------|--|
|------------------------------------------------|--|